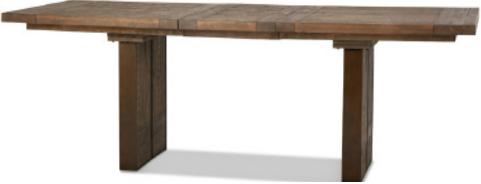

## **DINING COLLECTION**

Dining Table -Extending Rectangular

Sideboard

## PRODUCT OVERVIEW

Solid Pine with pine veener Chair is constructed from Solid pine pine veneers, ,with MDF supports Drawers have ball-baring glides 20"W leaf insert 100% polyester upholstery on chair