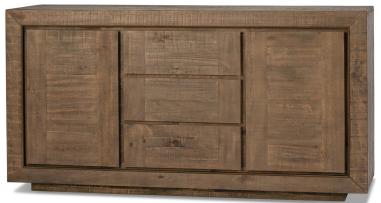

## **DINING COLLECTION**

Dining Table -Extending Rectangular

Sideboard

## PRODUCT OVERVIEW

Solid Pine with pine veener Chair is constructed from Solid pine pine veneers, ,with MDF supports Drawers have ball-baring glides 20"W leaf insert 100% polyester upholstery on chair