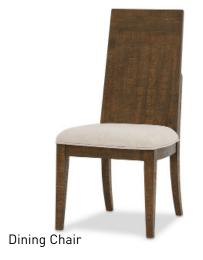

## **DINING COLLECTION**

Dining Table -Extending Rectangular

Sideboard

## PRODUCT OVERVIEW

Solid Pine with pine veener Chair is constructed from Solid pine pine veneers, ,with MDF supports Drawers have ball-baring glides 20"W leaf insert 100% polyester upholstery on chair