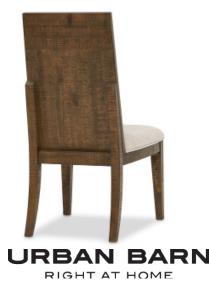

## PRODUCT OVERVIEW

Solid Pine with pine veener Chair is constructed from Solid pine pine veneers, ,with MDF supports Drawers have ball-baring glides 20"W leaf insert 100% polyester upholstery on chair

#### COLOUR/FINISH

Dune Brown Lacquer finish